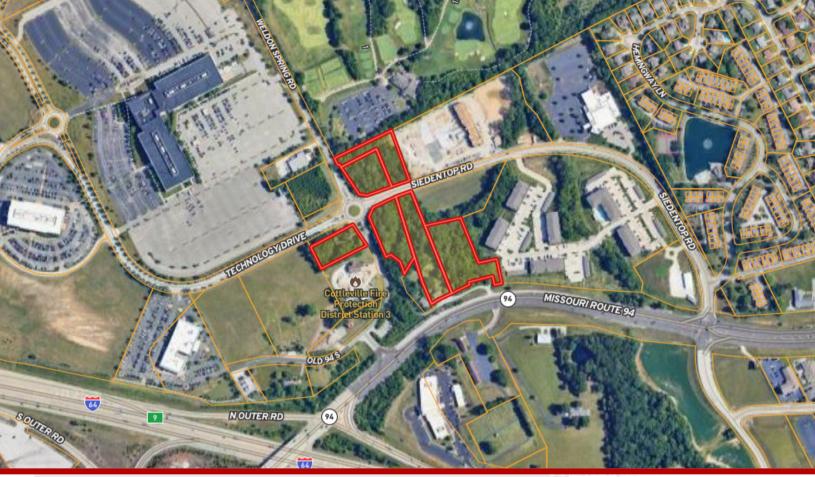

### FOR SALE 6 Parcels in Weldon Spring, MO

#### PROPERTY HIGHLIGHTS

- Multiple parcels available
- Excellent Visibility, Easy Access I-64/40, Hwy 94, Hwy K
- Currently Residential Zoning Future City Plan is Old Town Zoning which includes Retail, Office, Hospitality, Entertainment, Parks, & More
- Nearby Cottleville Fire Station 3, Persimmon Woods Golf Club, City Park New Perspectives Senior Living, Citi, Progress West Hospital, Missouri Research Park, and Chesterfield Valley
- Weldon Spring located in St. Charles County the fastest growing county in MO is a key access point connecting to St. Louis County
- Call Chad to discuss the possibilities!