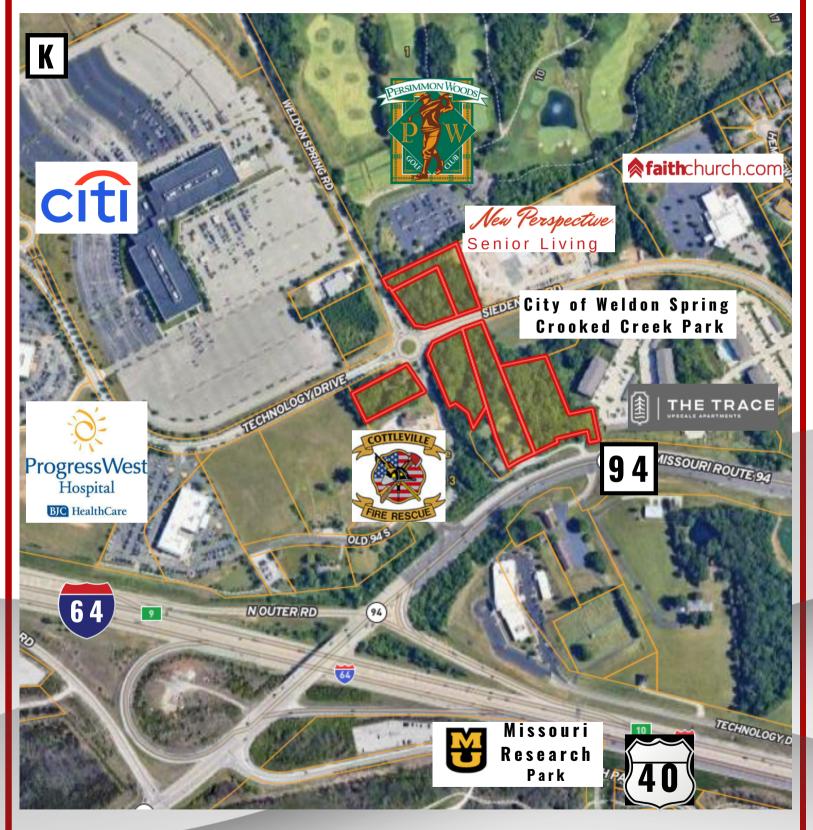

## **LOCATION MAP**

#### PROPERTY HIGHLIGHTS

- Multiple parcels available
- Excellent Visibility, Easy Access I-64/40, Hwy 94, Hwy K
- Currently Residential Zoning Future City Plan is Old Town Zoning which includes Retail, Office, Hospitality, Entertainment, Parks, & More
- Nearby Cottleville Fire Station 3, Persimmon Woods Golf Club, City Park New Perspectives Senior Living, Citi, Progress West Hospital, Missouri Research Park, and Chesterfield Valley
- Weldon Spring located in St. Charles County the fastest growing county in MO is a key access point connecting to St. Louis County
- Call Chad to discuss the possibilities!