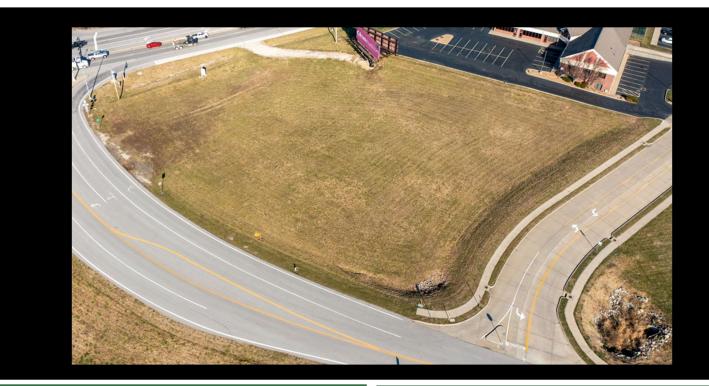

## **SIEDENTOP RD and HWY 94 – SPACE AVAILABLE FOR LEASE**

| PROPERTY DEMOGRAPHICS |                                     | PROPERTY HIGHLIGHTS                                                                                                                                                                                                                    |
|-----------------------|-------------------------------------|----------------------------------------------------------------------------------------------------------------------------------------------------------------------------------------------------------------------------------------|
|                       | <u>3 Miles 5 Miles 10 Miles</u>     |                                                                                                                                                                                                                                        |
| Population:           | 31,852 100,275 389,003              | <ul> <li>1.93 TOTAL ACRES</li> <li>LOCATED AT THE INTERSECTION OF SIEDENTOP<br/>AND HWY 94. SURROUNDED BY BOTH RETAIL<br/>AND OFFICE SPACE.</li> <li>AVAILABLE FOR SALE OR BUILD TO SUIT</li> <li>ASKING PRICE: \$2,050,000</li> </ul> |
| Households:           | 11,352 35,049 148,615               |                                                                                                                                                                                                                                        |
| Avg HH Inc:           | \$147,159 \$135,580 \$131,517       |                                                                                                                                                                                                                                        |
| Traffic Counts:       | Annual Average Daily Traffic (AADT) |                                                                                                                                                                                                                                        |
| Siedentop Rd: 5,239   | Hwy 94: 40,089                      |                                                                                                                                                                                                                                        |