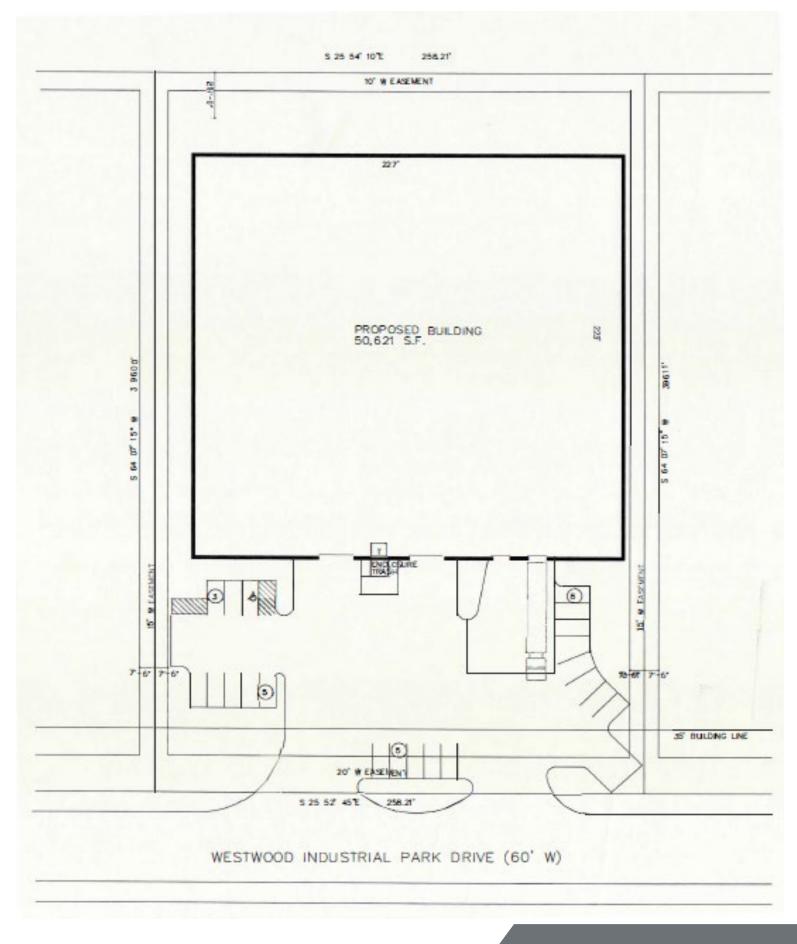

For Sale 50,621 SF Industrial

#### **Property Features**

- Warehouse Space
- 1 Bathroom
- 24' Clear Ceiling Height
- Wet Sprinklered
- 480, 277 3-phase (Heavy Power)
- 2 Truck-High Loading Docks
- 2 Large Drive-In Doors
- Built in 2008
- New TPO Roof in 2016
- Owner may consider a lease
- Also for Sale: 56,366 SF For Sale at 830 Westwood Industrial Park Drive