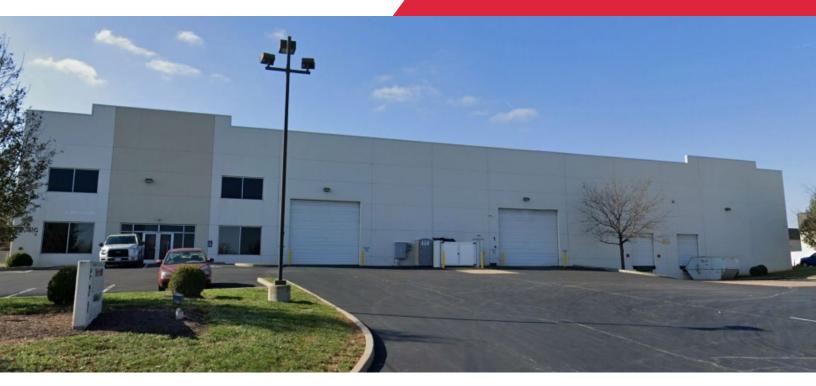

For Sale 50,621 SF Industrial

## 821 Westwood Industrial Park Dr.

Weldon Spring, MO 63304

#### **Property Features**

- Warehouse Space
- 1 Bathroom
- 24' Clear Ceiling Height
- Wet Sprinklered
- 480, 277 3-phase (Heavy Power)
- 2 Truck-High Loading Docks
- 2 Large Drive-In Doors
- Built in 2008
- New TPO Roof in 2016
- Owner may consider a lease
- Also for Sale: 56,366 SF For Sale at 830 Westwood Industrial Park Drive