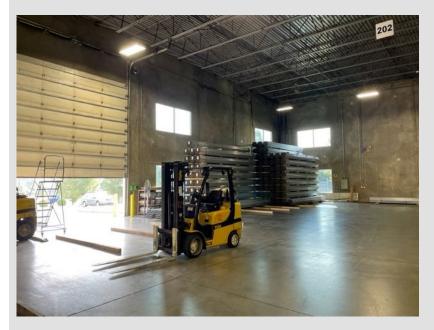

# **Interior Photos**

#### **Property Features**

- Warehouse Space
- 1 Bathroom
- 24' Clear Ceiling Height
- Wet Sprinklered
- 480, 277 3-phase (Heavy Power)
- 2 Truck-High Loading Docks
- 2 Large Drive-In Doors
- Built in 2008
- New TPO Roof in 2016
- Owner may consider a lease
- Also for Sale: 56,366 SF For Sale at 830 Westwood Industrial Park Drive