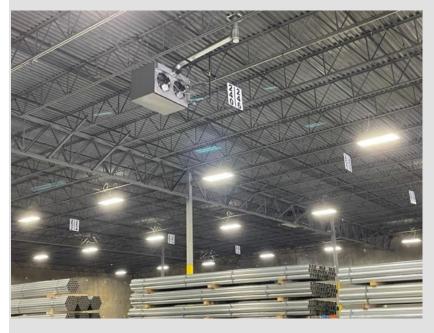

# **Interior Photos**

#### **Property Features**

- Warehouse Space
- 1 Bathroom
- 24' Clear Ceiling Height
- Wet Sprinklered
- 480, 277 3-phase (Heavy Power)
- 2 Truck-High Loading Docks
- 2 Large Drive-In Doors
- Built in 2008
- New TPO Roof in 2016
- Owner may consider a lease
- Also for Sale: 56,366 SF For Sale at 830 Westwood Industrial Park Drive