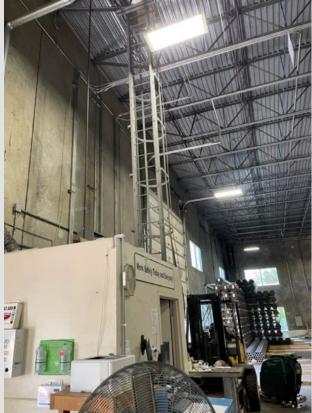

# **Interior Photos**

#### **Property Features**

- Warehouse Space
- 1 Bathroom
- 24' Clear Ceiling Height
- Wet Sprinklered
- 480, 277 3-phase (Heavy Power)
- 2 Truck-High Loading Docks
- 2 Large Drive-In Doors
- Built in 2008
- New TPO Roof in 2016
- Owner may consider a lease
- Also for Sale: 56,366 SF For Sale at 830 Westwood Industrial Park Drive