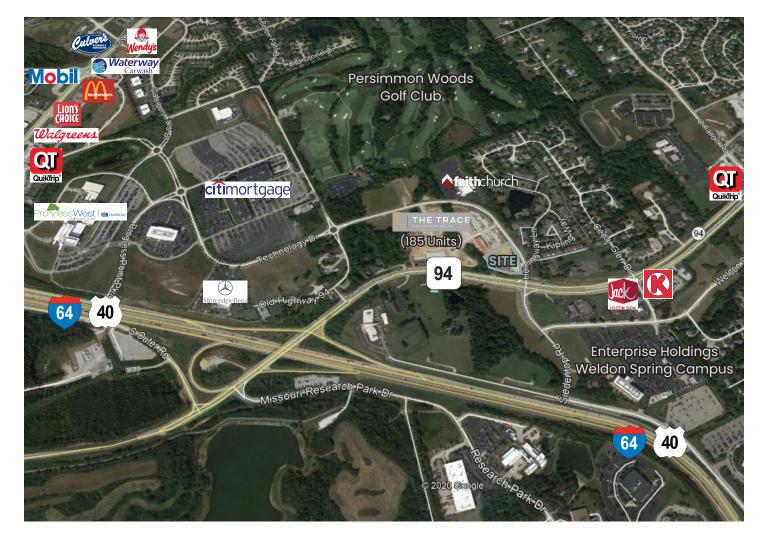

### Aerial / Location Map

### **Property Details**

- 2.155 acre corner lot located at the signalized intersection of Hwy 94 & Siedentop Road

94

- Immediately adjacent to new The Trace Upscale Apartment development (185 units)
- High traffic counts on Hwy 94 at site (35,000+ vehicles per day)
- Extremely strong area demographics
- Public water and sanitary sewer on site
- Approximately 0.40 miles from I-64/40 & Hwy 94 interchange; less than 5 minutes from Chesterfield / St. Louis County
- Zoned "PC" Planned Commercial District in City of Weldon Spring
- Permitted uses: Office, restaurants (including fast food), retail sales and services, schools (except middle and high), veterinary clinics, hotel, fitness center, health care, medical office, financial services/banking, grocery store, liquor store, dog day care, etc.
- Conditional uses: Nursing home/assisted living/residential care, light industrial uses, self-storage, warehouse and wholesale trade, etc.