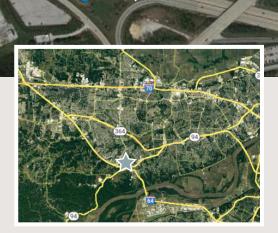

## FOR SALE

siedentop Road

## 2.155 Acre Prime Corner Commercial Lot

Corner of Hwy 94 & Siedentop Road | Weldon Spring, MO



40

64

#### Keith Schneider, CCIM, SIOR

Managing Partner 314.520.2747 keith@schneidercommercial.com

#### Joe Schneider, CCIM, SIOR

Managing Partner 636.578.6069 joe@schneidercommercial.com

1551 Wall Street, Suite 200 St. Charles, MO 63303 p: 636.949.9797 **schneidercommercial.com** 

### **Property Details**

- 2.155 acre corner lot located at the signalized intersection of Hwy 94 & Siedentop Road

94

- Immediately adjacent to new The Trace Upscale Apartment development (185 units)
- High traffic counts on Hwy 94 at site (35,000+ vehicles per day)
- Extremely strong area demographics
- Public water and sanitary sewer on site
- Approximately 0.40 miles from I-64/40 & Hwy 94 interchange; less than 5 minutes from Chesterfield / St. Louis County
- Zoned "PC" Planned Commercial District