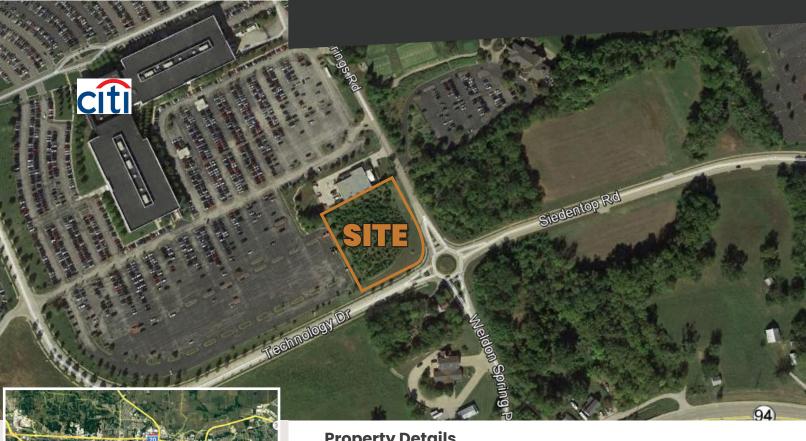

## **Property Details**

- 1.6 Acre Prime Commercial Lot Located at the Corner of Weldon Spring Rd & Technology Dr
- Situated Adjacent to Citi Campus and Nearby Numerous Amenities
- Predominantly Level Site
- Easy Access to I-64/40, Hwy 94, and Hwy K
- · Public Water & Sanitary Sewer On Site
- Zoned "GC" General Commercial District in City of Weldon Spring
  - Permitted Uses Include: Office, Kennels/Dog Daycares, Restaurants, Retail Sales & Services, Schools, Self-Storage (Indoor), Veterinary Clinics, Day Care (Child Nursery), Health Care & Family Services, Fitness Center, Hotel, Medical Office,
  - Conditional Uses Include: Automotive Rental Agency, Auto Repair Shop, Car Washes, Gas Station, R&D & Testing Services, Etc.
- 2024 Real Estate Taxes: \$7,471.87

SALE PRICE **\$414,691.20 (\$5.95/SF)** 

No warranty or representation, express or implied, is made to the accuracy or completeness of the information contained herein, and same is submitted subject to errors, omissions, change of price, rental or other conditions, withdrawal without notice, and to any special listing conditions imposed by the property owner(s). As applicable, we make no representation as to the condition of the property (or properties) in question.